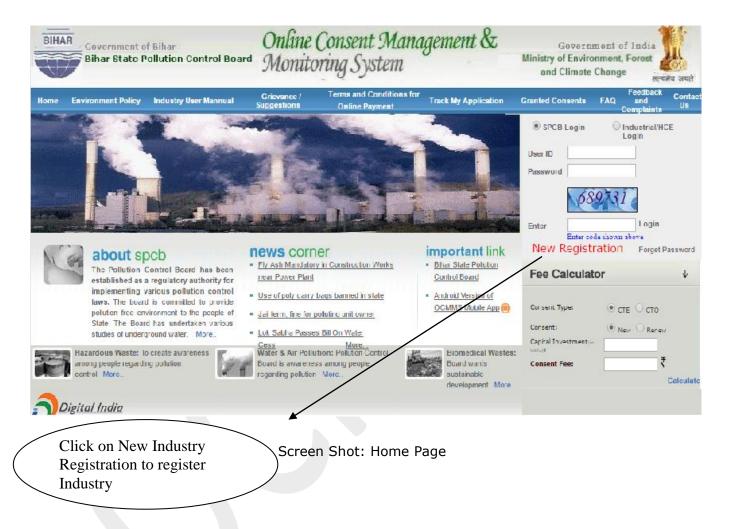

➤ Open Home Page by entering URL in Browser.

➤ Click on New Industry Registration link on Home Page.

Screen Shot: Industry Registration Window

- ➤ After filling the mandatory Industry Details, Generate OTP and then fill the OTP and save it.
- ➤ It gives User ID and Temporary Password.