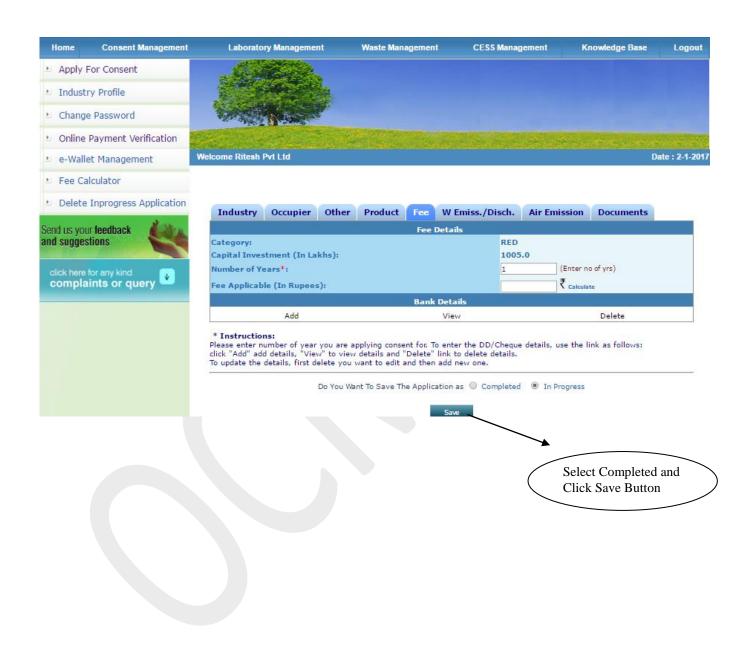

### 5. Consent Management

After clicking on Apply for Consent Below window will appear.

### 5.1. Apply For Consent

After consent application below window will appear.

Screen Shot: Consent Application Window

| Document Name                                                                                                                                                                         | Г           | Document Path  |
|---------------------------------------------------------------------------------------------------------------------------------------------------------------------------------------|-------------|----------------|
| Toposheet                                                                                                                                                                             | Choose File | No file chosen |
| Site Plan                                                                                                                                                                             | Choose File | No file chosen |
| Land Diversion Certificate (                                                                                                                                                          | Choose File | No file chosen |
| Land Ownership Documents (Registration)                                                                                                                                               | Choose File | No file chosen |
| Revenue Department Khasara & Naksha                                                                                                                                                   | Choose File | No file chosen |
| Copy of Environmental Clearance (if any)                                                                                                                                              | Choose File | No file chosen |
| Water Balance Chart (                                                                                                                                                                 | Choose File | No file chosen |
| Material and Energy Balance Chart (                                                                                                                                                   | Choose File | No file chosen |
| Effluent Treatment Plant Scheme along with Flow Chart                                                                                                                                 | Choose File | No file chosen |
| Plantation Plan                                                                                                                                                                       | Choose File | No file chosen |
| Copy of Memorandum and Articles of Association                                                                                                                                        | Choose File | No file chosen |
| Copy of Partnership Deed                                                                                                                                                              | Choose File | No file chosen |
| Copy of Registration in Trade and Industries Department or copy of Industrial Entrepreneur Memorandum (IEM)                                                                           | Choose File | No file chosen |
| Environment Impact Assessment Report (if any)                                                                                                                                         |             |                |
| Name, Address, Period of Tenures in Respective Office and Telephone Number of Owner, Partners, Persons, Chairman(Full time/Part time), Managing Directors, (Full time/Part time) etc. | Choose File | No file chosen |
| Copy of the No Objection Certificate of Local Bodies                                                                                                                                  | Choose File | No file chosen |
| List of Industries, Villages, Rivers, Lakes and Other Salient Features and Distances From Site within a Radius of 5/10 km $oxed{G}$                                                   | Choose File | No file chosen |
| The Original Authorization Letter (Except in case of Individual/Proprietary Concern)in favour of Persons Authorised to Sign this Form                                                 | Choose File | No file chosen |
| Lay out Plan along with Land Area Statement                                                                                                                                           | Choose File | No file chosen |
| Brief Description of Manufacturing Process, Process Flow Chart                                                                                                                        | Choose File | No file chosen |
| Layout Plan (Plot Plan) Showing the Position of Corresponding Stacks                                                                                                                  | Choose File | No file chosen |
| Information on Compliance of Effluent Discharge with Respect To Prescribed Standerd                                                                                                   | Choose File | No file chosen |
| Information on Compliance of Emission of Air Pollutants with Respect To Prescribed Standerd                                                                                           | Choose File | No file chosen |
| Information on Complaince of Conditons of Water Consent and Water Consent Renewal Granted                                                                                             | Choose File | No file chosen |