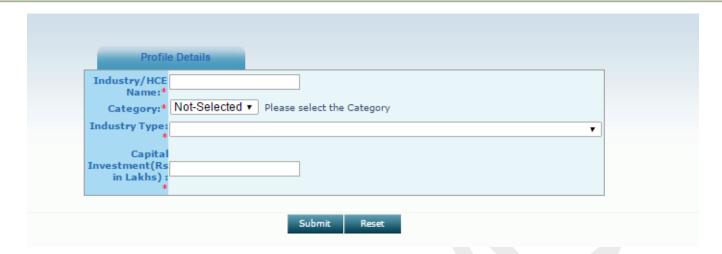

#### 3. Profile Details

➤ When you are login as Industry User with this User ID and Password, firstly user have to fill the Profile Details