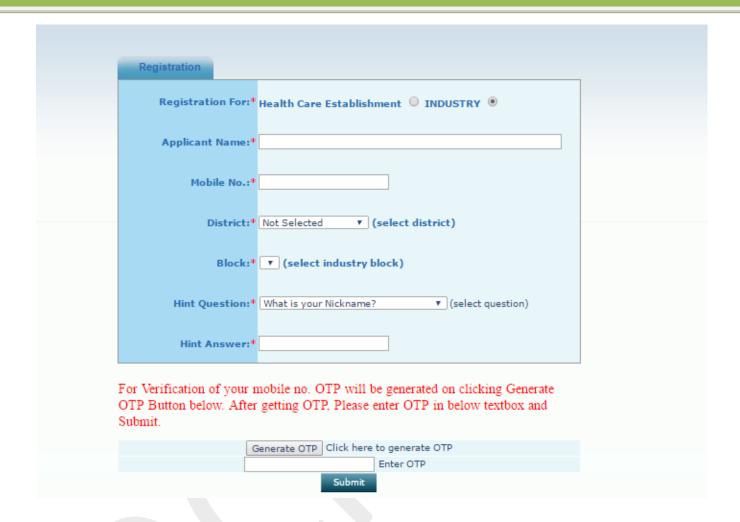

#### Steps to use this feature:

- ✓ User opens the URL in browser.
- ✓ Click "New Registration"
- ✓ New Registration form will be displayed.
- ✓ User fills the asked information and click "Submit".
- ✓ Once submitted, System will validate the input data.
- ✓ If data is incorrect or mandatory filled not filled then system will prompt user to correct the information.
- ✓ If data filled by applicant is correct then System will generate Temporary user name and password and will be displayed on screen.
- ✓ Process of N
- ✓ New Industry Registration is given below.

➤ Open Home Page by entering URL in Browser.

➤ Click on New Industry Registration link on Home Page.

Screen Shot: Industry Registration Window

- ➤ After filling the mandatory Industry Details, Generate OTP and then fill the OTP and save it.
- ➤ It gives User ID and Temporary Password.

Screen Shot: Industry Registration Window