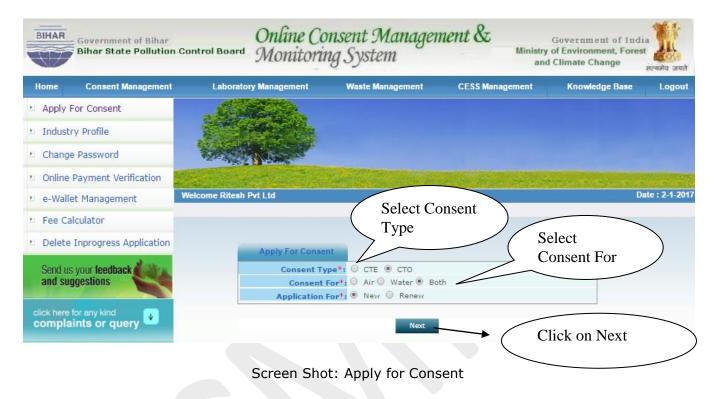

### 5.1. Apply For Consent

After consent application below window will appear.

Screen Shot: Consent Application Window

| Document Name                                                                                                                                                                         | Г           | Document Path  |
|---------------------------------------------------------------------------------------------------------------------------------------------------------------------------------------|-------------|----------------|
| Toposheet                                                                                                                                                                             | Choose File | No file chosen |
| Site Plan                                                                                                                                                                             | Choose File | No file chosen |
| Land Diversion Certificate (                                                                                                                                                          | Choose File | No file chosen |
| Land Ownership Documents (Registration)                                                                                                                                               | Choose File | No file chosen |
| Revenue Department Khasara & Naksha                                                                                                                                                   | Choose File | No file chosen |
| Copy of Environmental Clearance (if any)                                                                                                                                              | Choose File | No file chosen |
| Water Balance Chart (                                                                                                                                                                 | Choose File | No file chosen |
| Material and Energy Balance Chart (                                                                                                                                                   | Choose File | No file chosen |
| Effluent Treatment Plant Scheme along with Flow Chart                                                                                                                                 | Choose File | No file chosen |
| Plantation Plan                                                                                                                                                                       | Choose File | No file chosen |
| Copy of Memorandum and Articles of Association                                                                                                                                        | Choose File | No file chosen |
| Copy of Partnership Deed                                                                                                                                                              | Choose File | No file chosen |
| Copy of Registration in Trade and Industries Department or copy of Industrial Entrepreneur Memorandum (IEM)                                                                           | Choose File | No file chosen |
| Environment Impact Assessment Report (if any)                                                                                                                                         |             |                |
| Name, Address, Period of Tenures in Respective Office and Telephone Number of Owner, Partners, Persons, Chairman(Full time/Part time), Managing Directors, (Full time/Part time) etc. | Choose File | No file chosen |
| Copy of the No Objection Certificate of Local Bodies                                                                                                                                  | Choose File | No file chosen |
| List of Industries, Villages, Rivers, Lakes and Other Salient Features and Distances From Site within a Radius of 5/10 km $oxed{G}$                                                   | Choose File | No file chosen |
| The Original Authorization Letter (Except in case of Individual/Proprietary Concern)in favour of Persons Authorised to Sign this Form                                                 | Choose File | No file chosen |
| Lay out Plan along with Land Area Statement                                                                                                                                           | Choose File | No file chosen |
| Brief Description of Manufacturing Process, Process Flow Chart                                                                                                                        | Choose File | No file chosen |
| Layout Plan (Plot Plan) Showing the Position of Corresponding Stacks                                                                                                                  | Choose File | No file chosen |
| Information on Compliance of Effluent Discharge with Respect To Prescribed Standerd                                                                                                   | Choose File | No file chosen |
| Information on Compliance of Emission of Air Pollutants with Respect To Prescribed Standerd                                                                                           | Choose File | No file chosen |
| Information on Complaince of Conditons of Water Consent and Water Consent Renewal Granted                                                                                             | Choose File | No file chosen |