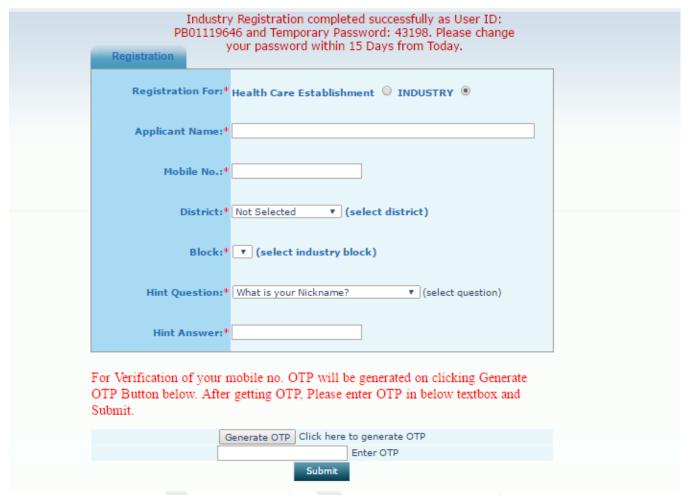

➤ Open Home Page by entering URL in Browser.

➤ Click on New Industry Registration link on Home Page.

Screen Shot: Industry Registration Window

- ➤ After filling the mandatory Industry Details, Generate OTP and then fill the OTP and save it.
- ➤ It gives User ID and Temporary Password.