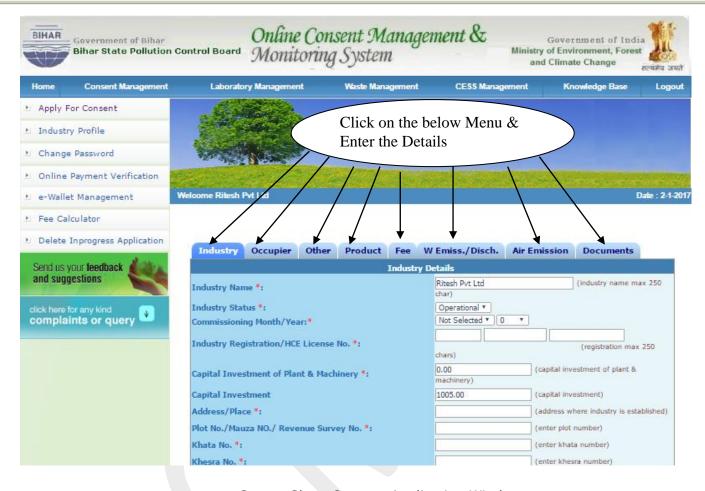

### 5.1. Apply For Consent

After consent application below window will appear.

Screen Shot: Consent Application Window

| Document Name                                                                                                                                                                         | Г           | Document Path  |
|---------------------------------------------------------------------------------------------------------------------------------------------------------------------------------------|-------------|----------------|
| Toposheet                                                                                                                                                                             | Choose File | No file chosen |
| Site Plan                                                                                                                                                                             | Choose File | No file chosen |
| Land Diversion Certificate (                                                                                                                                                          | Choose File | No file chosen |
| Land Ownership Documents (Registration)                                                                                                                                               | Choose File | No file chosen |
| Revenue Department Khasara & Naksha                                                                                                                                                   | Choose File | No file chosen |
| Copy of Environmental Clearance (if any)                                                                                                                                              | Choose File | No file chosen |
| Water Balance Chart (                                                                                                                                                                 | Choose File | No file chosen |
| Material and Energy Balance Chart (                                                                                                                                                   | Choose File | No file chosen |
| Effluent Treatment Plant Scheme along with Flow Chart                                                                                                                                 | Choose File | No file chosen |
| Plantation Plan                                                                                                                                                                       | Choose File | No file chosen |
| Copy of Memorandum and Articles of Association                                                                                                                                        | Choose File | No file chosen |
| Copy of Partnership Deed                                                                                                                                                              | Choose File | No file chosen |
| Copy of Registration in Trade and Industries Department or copy of Industrial Entrepreneur Memorandum (IEM)                                                                           | Choose File | No file chosen |
| Environment Impact Assessment Report (if any)                                                                                                                                         |             |                |
| Name, Address, Period of Tenures in Respective Office and Telephone Number of Owner, Partners, Persons, Chairman(Full time/Part time), Managing Directors, (Full time/Part time) etc. | Choose File | No file chosen |
| Copy of the No Objection Certificate of Local Bodies                                                                                                                                  | Choose File | No file chosen |
| List of Industries, Villages, Rivers, Lakes and Other Salient Features and Distances From Site within a Radius of 5/10 km $oxed{G}$                                                   | Choose File | No file chosen |
| The Original Authorization Letter (Except in case of Individual/Proprietary Concern)in favour of Persons Authorised to Sign this Form                                                 | Choose File | No file chosen |
| Lay out Plan along with Land Area Statement                                                                                                                                           | Choose File | No file chosen |
| Brief Description of Manufacturing Process, Process Flow Chart                                                                                                                        | Choose File | No file chosen |
| Layout Plan (Plot Plan) Showing the Position of Corresponding Stacks                                                                                                                  | Choose File | No file chosen |
| Information on Compliance of Effluent Discharge with Respect To Prescribed Standerd                                                                                                   | Choose File | No file chosen |
| Information on Compliance of Emission of Air Pollutants with Respect To Prescribed Standerd                                                                                           | Choose File | No file chosen |
| Information on Complaince of Conditons of Water Consent and Water Consent Renewal Granted                                                                                             | Choose File | No file chosen |