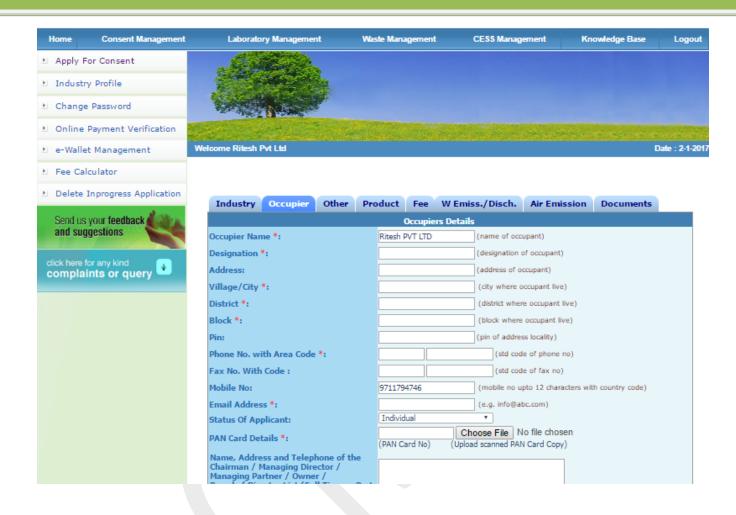

#### 3. Profile Details

➤ When you are login as Industry User with this User ID and Password, firstly user have to fill the Profile Details